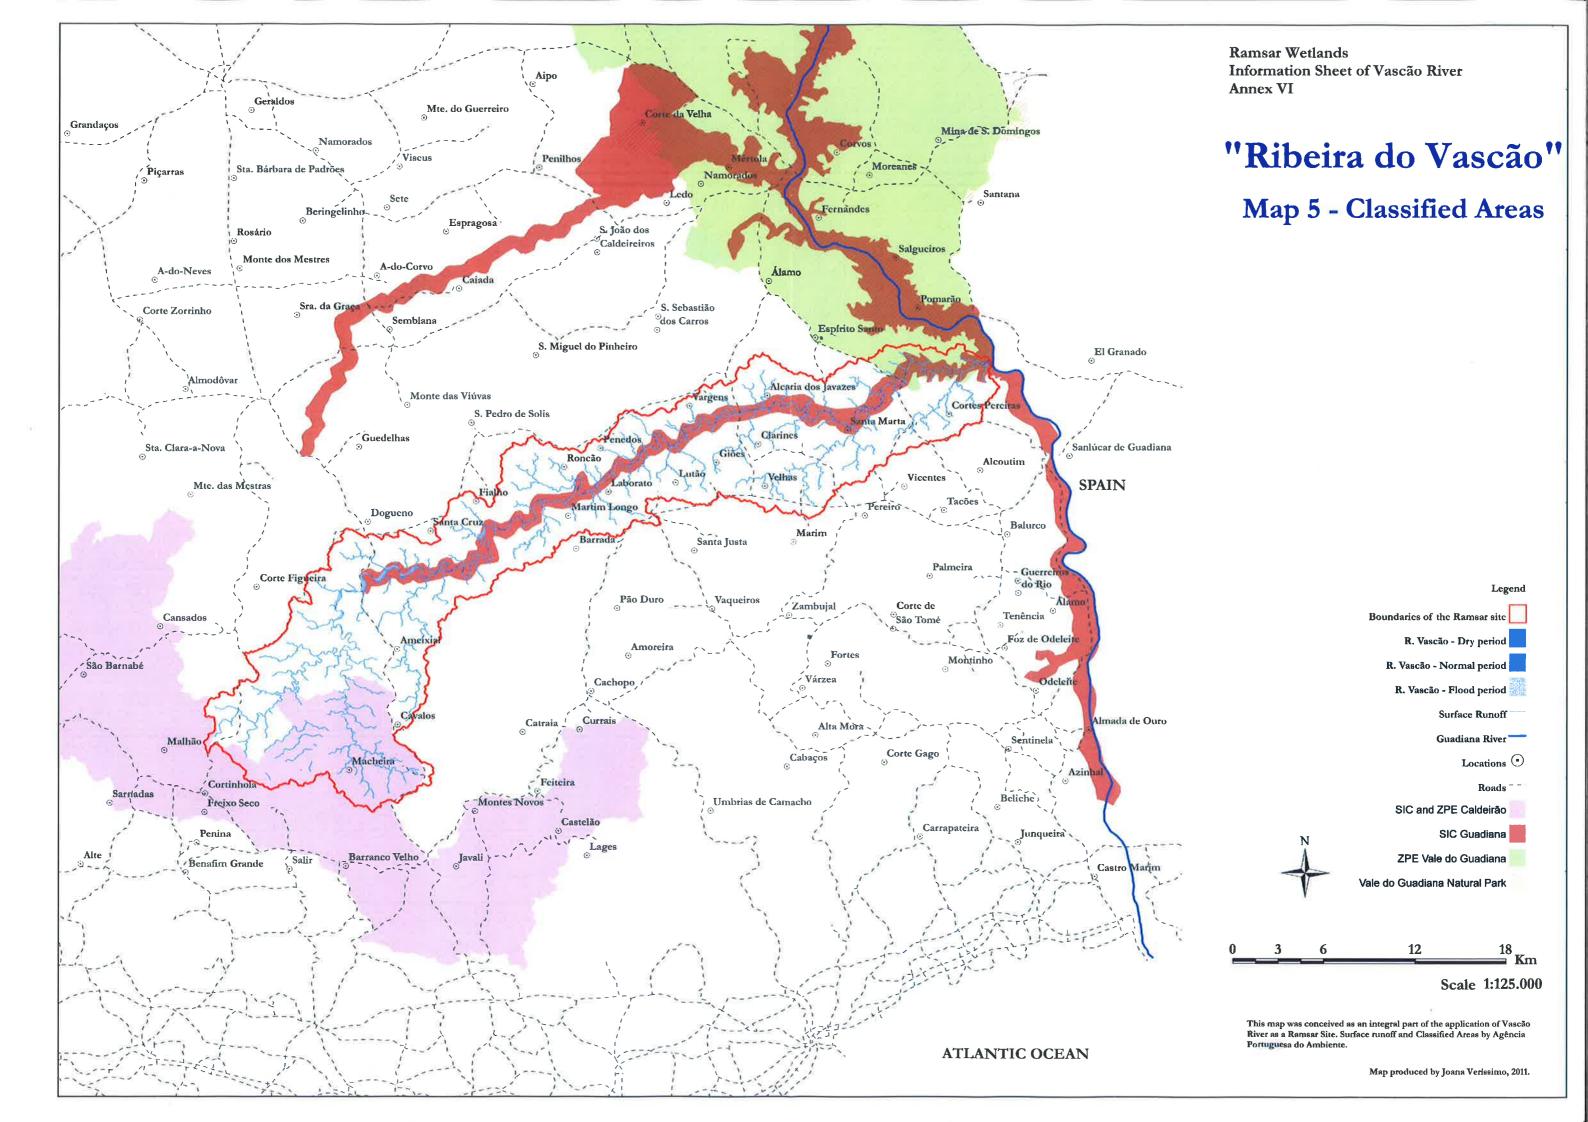

Ramsar Wetlands Information Sheet of Vascão River Annex II

## "Ribeira do Vascão"

## Map 1 - General view of the Site



Roads - -





This map was conceived as an integral part of the application of Vascão River as a Ramsar Site. Administrative limits and surface runoff by Agência Portuguesa do Ambiento

Map produced by Joana Verissimo, 2011.



Ramsar Wetlands Information Sheet of Vascão River Annex III

## "Ribeira do Vascão"

Map 2 - Satellite image of the Site

## Legend

Boundaries of the Ramsar site



0 2 4 8 12 Kn

Scale 1:125.000

This map was conceived as an integral part of the application of Vascão River as a Ramsar Site. Satellite image from ESRI Imagery World 2D; Administrative limits by Agência Portuguesa do Ambiente.

Map produced by Joana Verissimo, 2011.