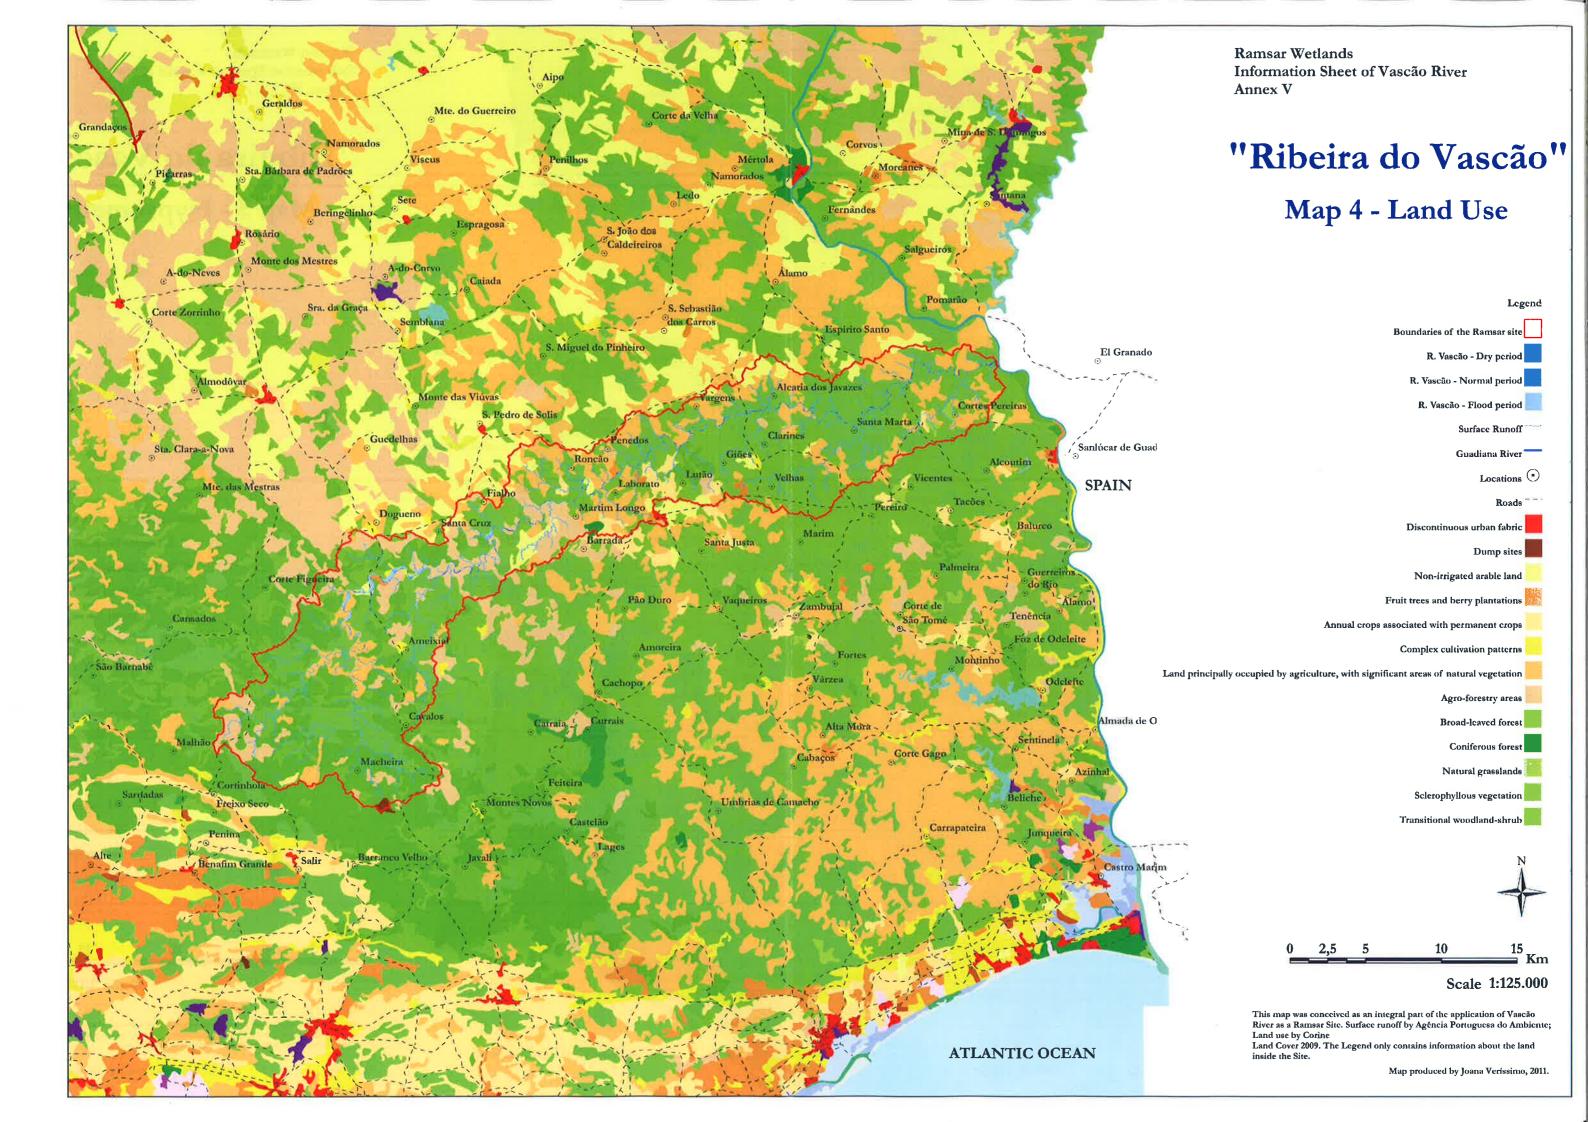

Map produced by Joana Verissimo, 2011.

Ramsar Wetlands Information Sheet of Vascão River Annex III

## "Ribeira do Vascão"

Map 2 - Satellite image of the Site