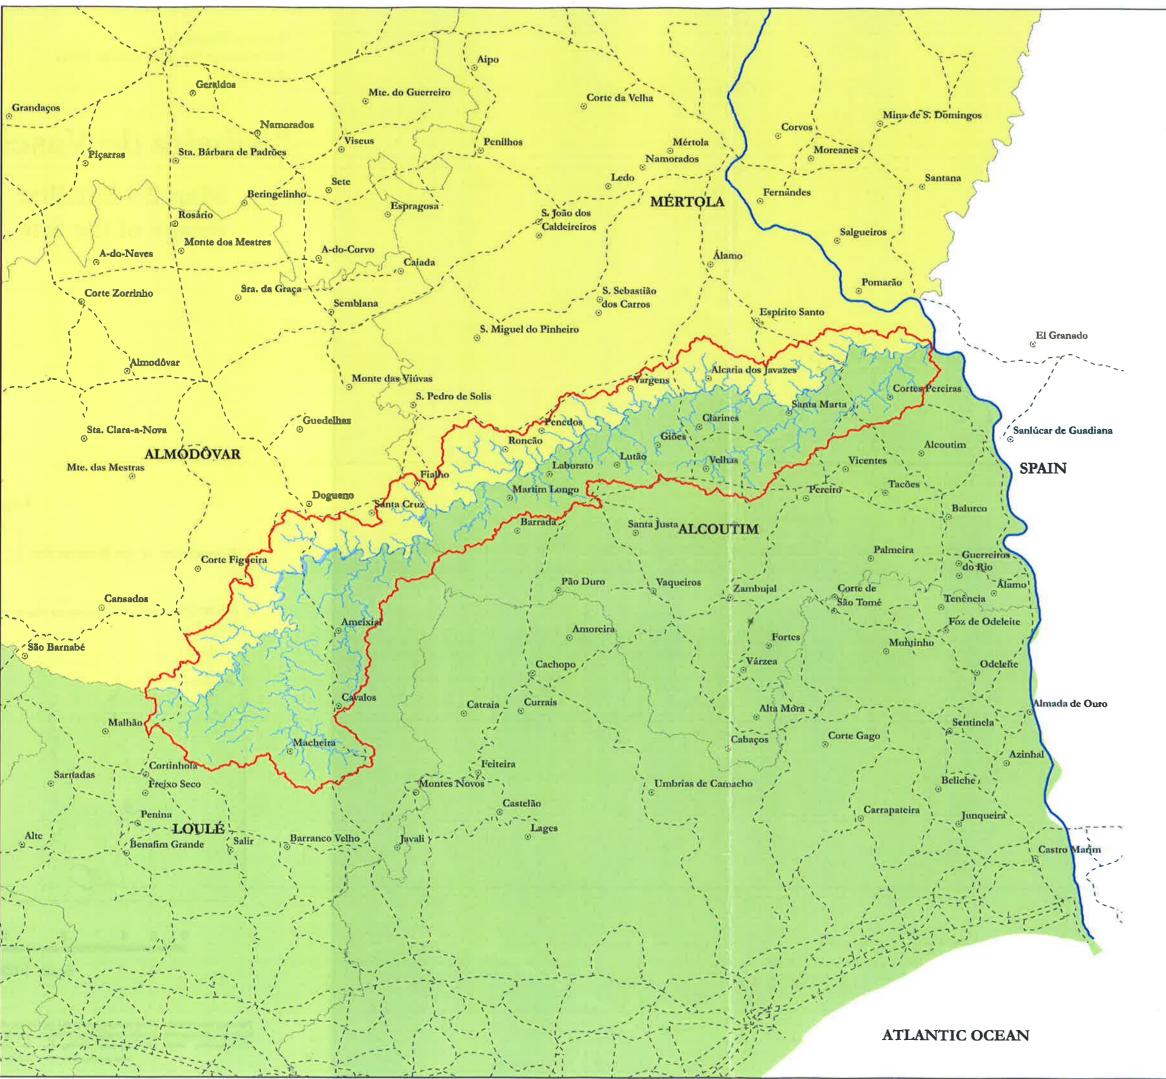

## Map 1 - General view of the Site

Roads - -

This map was conceived as an integral part of the application of Vascão River as a Ramsar Site. Administrative limits and surface runoff by Agência Portuguesa do Ambiento

Map produced by Joana Verissimo, 2011.

Ramsar Wetlands Information Sheet of Vascão River Annex III