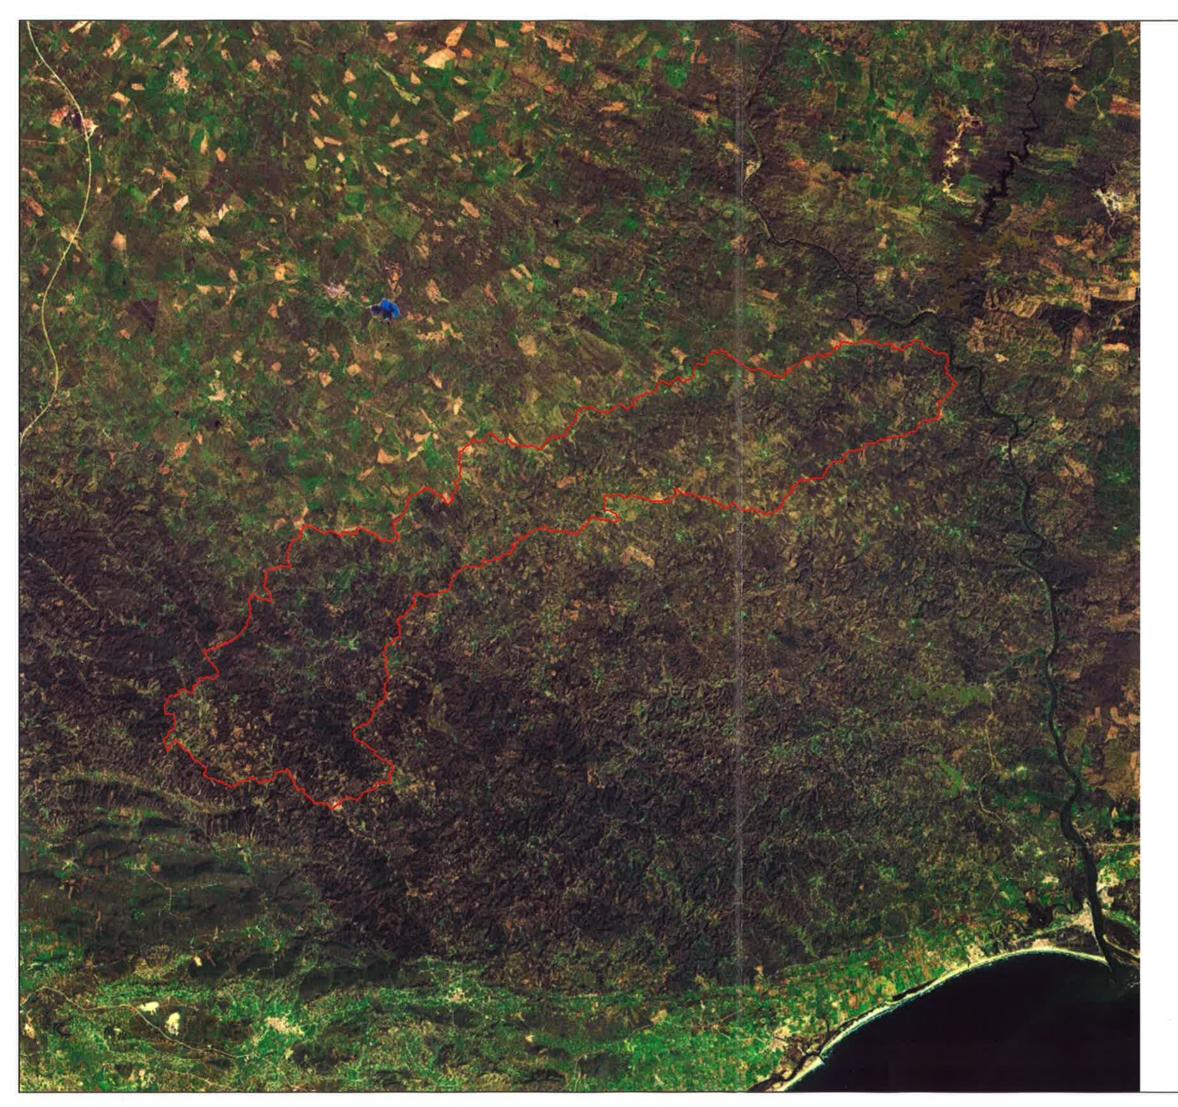

## "Ribeira do Vascão"

Map 2 - Satellite image of the Site

## Legend

Boundaries of the Ramsar site

0 2 4 8 12 Kn

Scale 1:125.000

This map was conceived as an integral part of the application of Vascão River as a Ramsar Site. Satellite image from ESRI Imagery World 2D; Administrative limits by Agência Portuguesa do Ambiente.

Map produced by Joana Verissimo, 2011.